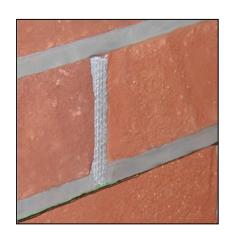

# **Cell Vent**

Insertable weep/air

#### Uses:

- To weep moisture at flashing locations
- Near the top of cavity wall construction it allows air pressure equalization.