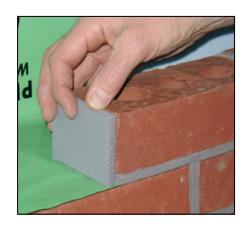

# **Cell Vent**

Insertable weep/air

#### Uses:

- To weep moisture at flashing locations
- Near the top of cavity wall construction it allows air pressure equalization.