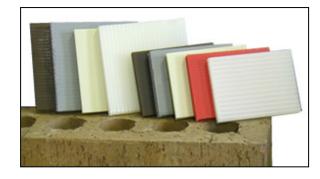

#### PRODUCT DATA SHEET

# **Cell Vent**

Insertable weep/air









## **Product Description**

#### **Dimension:**

- □ Modular (3/8" X 2-5/8" X 3-5/8")
- □ Utility (3/8" X 3-5/8" X 3-5/8")

#### Finish:

- Standard (Clear/Translucent)
- Gray
- Brown
- Red
- Ivory

#### Uses:

- To weep moisture at flashing locations
- Near the top of cavity wall construction it allows air pressure equalization.

### **Advantages:**

- Aesthetically pleasing
- Colors to closely match mortar joints
- Promotes positive drainage
- Durable (less prone to pulling out like mesh weeps)
- Allows air movement
- Helps to keep bugs out
- Economical

For technical assistance call us toll free at 1-800-659-4731.