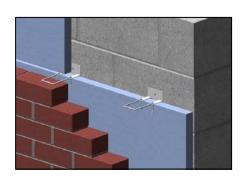

#### Uses:

Tying brick veneer to CMU or Concrete Substrate with rigid cavity insulation

# **Advantages:**

- Simple and economical to install
- Simplifies installments of cavity insulation
- Promotes high thermal performance

For technical assistance call us toll free at 1-800-659-4731.