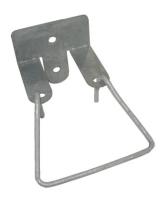

#### Uses:

Tying brick veneer to CMU or Concrete Substrate with rigid cavity insulation

# **Advantages:**

- Simple and economical to install
- Simplifies installments of cavity insulation
- Promotes high thermal performance

For technical assistance call us toll free at 1-800-659-4731.