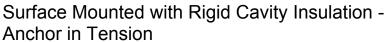

# **Product Description**

### **Dimension:**

- □ ABV3012 for 1" insulation
- □ ABV3033 for 1-1/2" insulation
- □ ABV3022 for 2" insulation
- □ ABV3035 for 3" insulation

#### Uses:

Tying brick veneer to CMU or Concrete Substrate with rigid cavity insulation