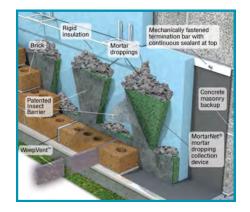

-------------------------|
| Manufacturer: | Mortar Net Solutions™ 6575 Daniel Burnham Drive, Suite G Portage, IN 46368 (p)- 1-800-664-6638 (f)- 1-219-787-5088 |

| Date:     |  |
|-----------|--|
| Project : |  |
| Location: |  |

| Credit MR4.1 and 4.2: Recycled Content                    |        |
|-----------------------------------------------------------|--------|
| Percentage of Post-industrial Recycled Content by Weight: | 20-36% |
| Percentage of Post-consumer Recycled Content by Weight:   | 12-24% |

| Credit MR5.1 and 5.2: Regional Materials |                                                |
|------------------------------------------|------------------------------------------------|
| Final Assembly/Manufacturing Address:    | 6575 Daniel Burnham Drive<br>Portage, IN 46368 |



| Product Composition Material: | Percentage of Material by Weight: | Manufacturing Location:    |
|-------------------------------|-----------------------------------|----------------------------|
| Polyester Fiber               | 50%                               | Columbia, SC (Richland)    |
| Water-borne Polymer           | 47.7%                             | Cleveland, OH (Cuyahoga)   |
| Spunbond                      | 2.3%                              | Old Hickory, TN (Davidson) |

## Notes:

6/13/2017 GS

<sup>&</sup>lt;sup>1</sup> Pre-Consumer recycled content previously referred to as post-industrial