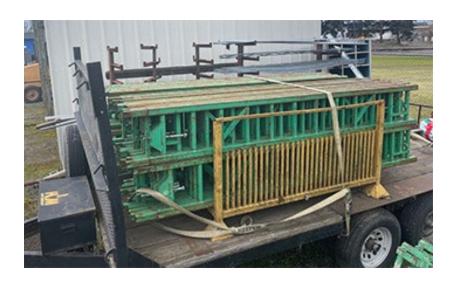

## Non Stop Scaffolding HD FOR SALE!

LOCATED IN EUGENE, OREGON

| Non stop scaffold-                                | <u>QTY</u> |
|---------------------------------------------------|------------|
| 20 complete 18' bases                             | 20         |
| BASE TOWERS                                       | 40         |
| ELEVATING BRACKET AND WINCH                       | 40         |
| 9' LADDER                                         |            |
| SECTION                                           | 40         |
| RACK BRACKETS                                     | 8          |
| All towers have upper and lower sliders in place. |            |
| ALL BASES HAVE JACKS INCLUDED                     |            |
|                                                   |            |
|                                                   |            |
| 68 9' ladders                                     | 68         |
| 9- 14' bridge                                     |            |
| setups                                            | 9          |
| 10- large flags                                   | 10         |
| 7- service flags                                  | 7          |
| 23- 4-06 ladders                                  | 23         |
| 2- access baskets                                 | 2          |
| 15 - tie offs                                     | 15         |
| 4 - foot plank drop brackets                      | 4          |
| 46 - guard post                                   | 46         |
| Approx 100- cross braces                          | 100        |
| 2 - rotating tower lifts                          |            |
| (rotolift)                                        | 2          |
| Parts basket and misc parts                       | 1          |