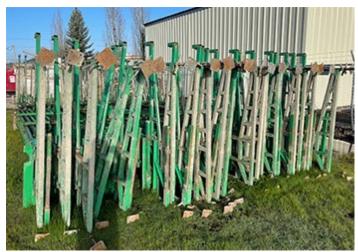

## Non Stop Scaffolding HD FOR SALE!

LOCATED IN EUGENE, OREGON

| Non stop scaffold-                                | <u>QTY</u> |
|---------------------------------------------------|------------|
| 20 complete 18' bases                             | 20         |
| BASE TOWERS                                       | 40         |
| ELEVATING BRACKET AND WINCH                       | 40         |
| 9' LADDER                                         |            |
| SECTION                                           | 40         |
| RACK BRACKETS                                     | 8          |
| All towers have upper and lower sliders in place. |            |
| ALL BASES HAVE JACKS INCLUDED                     |            |
|                                                   |            |
|                                                   |            |
| 68 9' ladders                                     | 68         |
| 9- 14' bridge                                     |            |
| setups                                            | 9          |
| 10- large flags                                   | 10         |
| 7- service flags                                  | 7          |
| 23- 4-06 ladders                                  | 23         |
| 2- access baskets                                 | 2          |
| 15 - tie offs                                     | 15         |
| 4 - foot plank drop brackets                      | 4          |
| 46 - guard post                                   | 46         |
| Approx 100- cross braces                          | 100        |
| 2 - rotating tower lifts                          |            |
| (rotolift)                                        | 2          |
| Parts basket and misc parts                       | 1          |