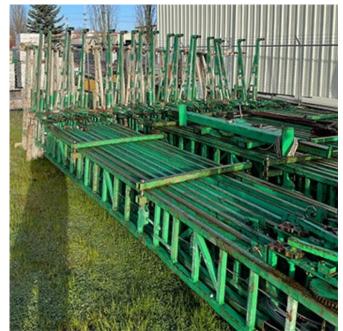

## Non Stop Scaffolding HD FOR SALE!

LOCATED IN EUGENE, OREGON

| Non stop scaffold-                                | <u>QTY</u> |
|---------------------------------------------------|------------|
| 20 complete 18' bases                             | 20         |
| BASE TOWERS                                       | 40         |
| ELEVATING BRACKET AND WINCH                       | 40         |
| 9' LADDER                                         |            |
| SECTION                                           | 40         |
| RACK BRACKETS                                     | 8          |
| All towers have upper and lower sliders in place. |            |
| ALL BASES HAVE JACKS INCLUDED                     |            |
|                                                   |            |
|                                                   |            |
| 68 9' ladders                                     | 68         |
| 9- 14' bridge                                     |            |
| setups                                            | 9          |
| 10- large flags                                   | 10         |
| 7- service flags                                  | 7          |
| 23- 4-06 ladders                                  | 23         |
| 2- access baskets                                 | 2          |
| 15 - tie offs                                     | 15         |
| 4 - foot plank drop brackets                      | 4          |
| 46 - guard post                                   | 46         |
| Approx 100- cross braces                          | 100        |
| 2 - rotating tower lifts                          |            |
| (rotolift)                                        | 2          |
| Parts basket and misc parts                       | 1          |