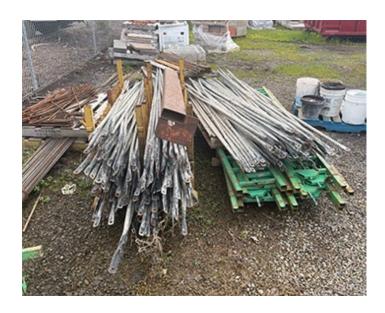

## Non Stop Scaffolding HD FOR SALE!

LOCATED IN EUGENE, OREGON

| Non stop scaffold-                                | <u>QTY</u> |
|---------------------------------------------------|------------|
| 20 complete 18' bases                             | 20         |
| BASE TOWERS                                       | 40         |
| ELEVATING BRACKET AND WINCH                       | 40         |
| 9' LADDER                                         |            |
| SECTION                                           | 40         |
| RACK BRACKETS                                     | 8          |
| All towers have upper and lower sliders in place. |            |
| ALL BASES HAVE JACKS INCLUDED                     |            |
|                                                   |            |
|                                                   |            |
| 68 9' ladders                                     | 68         |
| 9- 14' bridge                                     |            |
| setups                                            | 9          |
| 10- large flags                                   | 10         |
| 7- service flags                                  | 7          |
| 23- 4-06 ladders                                  | 23         |
| 2- access baskets                                 | 2          |
| 15 - tie offs                                     | 15         |
| 4 - foot plank drop brackets                      | 4          |
| 46 - guard post                                   | 46         |
| Approx 100- cross braces                          | 100        |
| 2 - rotating tower lifts                          |            |
| (rotolift)                                        | 2          |
| Parts basket and misc parts                       | 1          |