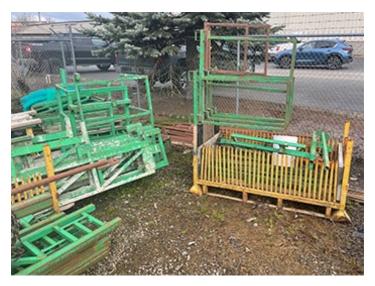

## Non Stop Scaffolding HD FOR SALE!

LOCATED IN EUGENE, OREGON

| Non stop scaffold-                                | <u>QTY</u> |
|---------------------------------------------------|------------|
| 20 complete 18' bases                             | 20         |
| BASE TOWERS                                       | 40         |
| ELEVATING BRACKET AND WINCH                       | 40         |
| 9' LADDER                                         |            |
| SECTION                                           | 40         |
| RACK BRACKETS                                     | 8          |
| All towers have upper and lower sliders in place. |            |
| ALL BASES HAVE JACKS INCLUDED                     |            |
|                                                   |            |
|                                                   |            |
| 68 9' ladders                                     | 68         |
| 9- 14' bridge                                     |            |
| setups                                            | 9          |
| 10- large flags                                   | 10         |
| 7- service flags                                  | 7          |
| 23- 4-06 ladders                                  | 23         |
| 2- access baskets                                 | 2          |
| 15 - tie offs                                     | 15         |
| 4 - foot plank drop brackets                      | 4          |
| 46 - guard post                                   | 46         |
| Approx 100- cross braces                          | 100        |
| 2 - rotating tower lifts                          |            |
| (rotolift)                                        | 2          |
| Parts basket and misc parts                       | 1          |