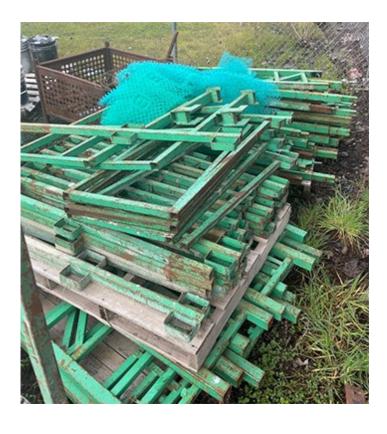

## Non Stop Scaffolding HD FOR SALE!

LOCATED IN EUGENE, OREGON

| Non stop scaffold-                                | <u>QTY</u> |
|---------------------------------------------------|------------|
| 20 complete 18' bases                             | 20         |
| BASE TOWERS                                       | 40         |
| ELEVATING BRACKET AND WINCH                       | 40         |
| 9' LADDER                                         |            |
| SECTION                                           | 40         |
| RACK BRACKETS                                     | 8          |
| All towers have upper and lower sliders in place. |            |
| ALL BASES HAVE JACKS INCLUDED                     |            |
|                                                   |            |
|                                                   |            |
| 68 9' ladders                                     | 68         |
| 9- 14' bridge                                     |            |
| setups                                            | 9          |
| 10- large flags                                   | 10         |
| 7- service flags                                  | 7          |
| 23- 4-06 ladders                                  | 23         |
| 2- access baskets                                 | 2          |
| 15 - tie offs                                     | 15         |
| 4 - foot plank drop brackets                      | 4          |
| 46 - guard post                                   | 46         |
| Approx 100- cross braces                          | 100        |
| 2 - rotating tower lifts                          |            |
| (rotolift)                                        | 2          |
| Parts basket and misc parts                       | 1          |