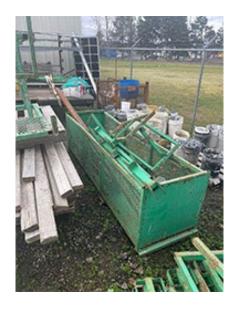

## Non Stop Scaffolding HD FOR SALE!

LOCATED IN EUGENE, OREGON

| Non stop scaffold-                                | <u>QTY</u> |
|---------------------------------------------------|------------|
| 20 complete 18' bases                             | 20         |
| BASE TOWERS                                       | 40         |
| ELEVATING BRACKET AND WINCH                       | 40         |
| 9' LADDER                                         |            |
| SECTION                                           | 40         |
| RACK BRACKETS                                     | 8          |
| All towers have upper and lower sliders in place. |            |
| ALL BASES HAVE JACKS INCLUDED                     |            |
|                                                   |            |
|                                                   |            |
| 68 9' ladders                                     | 68         |
| 9- 14' bridge                                     |            |
| setups                                            | 9          |
| 10- large flags                                   | 10         |
| 7- service flags                                  | 7          |
| 23- 4-06 ladders                                  | 23         |
| 2- access baskets                                 | 2          |
| 15 - tie offs                                     | 15         |
| 4 - foot plank drop brackets                      | 4          |
| 46 - guard post                                   | 46         |
| Approx 100- cross braces                          | 100        |
| 2 - rotating tower lifts                          |            |
| (rotolift)                                        | 2          |
| Parts basket and misc parts                       | 1          |