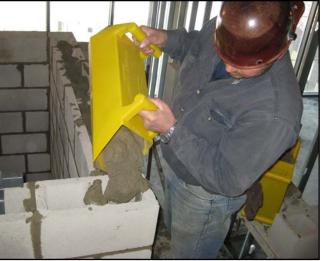

## SCOOP PASS POUR

## Grouting has now become simple!!!

Put away your shovels and your buckets, the GROUT GRUNT<sup>™</sup> effectively and efficiently places mixed grout, or any other high density material in CMU 50% faster than conventional methods. And it's much cleaner. Made from injected, molded, high-density HDPE plastic, the GROUT GRUNT<sup>™</sup> will withstand your toughest jobs.

- Weighs under 3 pounds empty and approximately 50 pounds full!
- Excellent for low-lift grouting, no pump set-up, hoses or clean-up.
- Great for extended-set grout, mortar, pea stone, sand and water.
- The safer way to hand deliver grout faster and easier!
- Saves time (up to 50% faster) transfer up to 1 cubic feet of material with each scoop.
- Designed for the user and ergonomically friendly.
- Grout cleaner no more stains on walls!
- Designed BY a mason FOR masons!