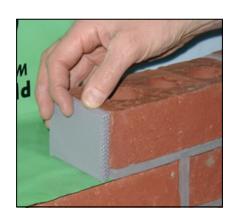

## **Uses:**

- To weep moisture at flashing locations
- Near the top of cavity wall construction it allows air pressure equalization

## **Advantages:**

- Aesthetically pleasing
- Colors to closely match mortar joints
- Promotes positive drainage
- Durable (less prone to pulling out)
- Allows air movement
- Helps to keep bugs out
- Economical