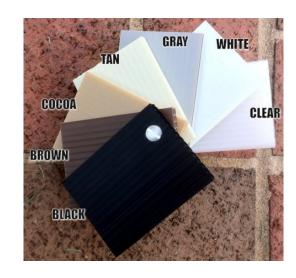

## Finish:

- ☐ Clear/Translucent
- ☐ Gray
- ☐ Tan (Almond)
- ☐ Black
- □ Brown
- ☐ Cocoa
- ☐ White