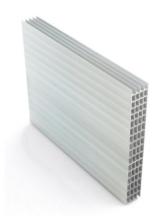

# **Cell Vents**

Insertable weep/air vent

# **Dimensions:**

- ☐ Standard/Modular (3/8" X 2-1/2" X 3-3/8")
- ☐ Utility (3/8" X 3-1/2" X 3-3/8")