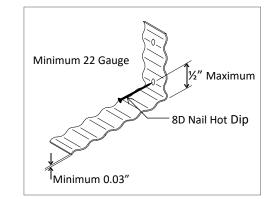

#### **Uses:**

- Brick veneer on wood framing up to 28' height
- Use with 8d nail hot dip (or) #9 15 x 2" wood screw hex washer head climaseal coated with neoprene washer

### **Dimension:**

□ 22 gauge 7/8" x 7" corrugated wall tie

#### Finish:

☐ Hot Dip Galvanized after fabrication/ Zinc Coating ASTM A153/A153M-B2 (1.50 oz per sq ft)