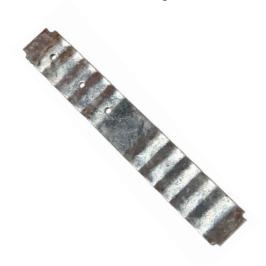

### **Dimension:**

□ 22 gauge 7/8" x 7" corrugated wall tie

#### Finish:

☐ Hot Dip Galvanized after fabrication/ Zinc Coating ASTM A153/A153M-B2 (1.50 oz per sq ft)