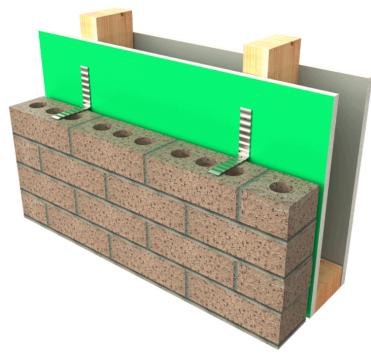

#### **Uses:**

- Brick veneer on wood framing up to 28' height
- Use with 8d nail hot dip (or) #9 15 x 2" wood screw hex washer head climaseal coated with neoprene washer