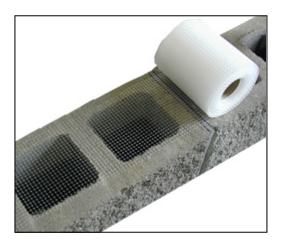

## <u>Use:</u>

Grout Stop™ creates a barrier that stops the flow of grout when filling block wall cells.
This is an effective way to limit solid grouting to upper block courses.

# **Advantages:**

- Durability prevents grout from breaking through
- Allows moisture to pass during construction
- Lightweight and economical

For technical assistance call us toll free at 1-800-659-4731.