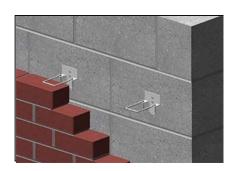

# **Brick Veneer on CMU or Concrete Substrate**

Surface Mounted without insulation - Anchor in Tension

#### **Uses:**

Tying brick veneer to existing CMU or Concrete substrate without rigid insulation