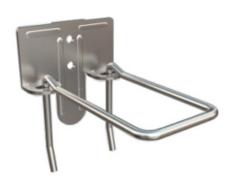

# **Brick Veneer on CMU or Concrete Substrate**

Surface Mounted without insulation - Anchor in Tension

# **Dimension:**

☐ Standard 14 gauge X ABV2002 for standard veneer with narrow cavity w/ 3/16" dia. pintle tie