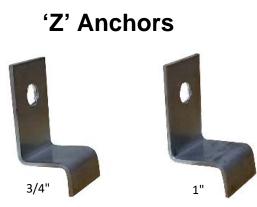

#### **Dimensions:**

- Standard 1" x 16 GA x 1-1/2" x (length to suit) w/ 1/2" bend
- □ Stock Lengths: 3/4" & 1"
- □ Other thicknesses (1/8", 3/16", 1/4"...), widths & lengths avail., 1-800-659-4731 or sales@masonpro.com