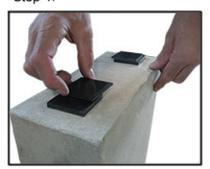

# **High Density Stone Shims**

Step 1.

Step 2.

Step 3.

## <u>Use:</u>

To level and plumb stone