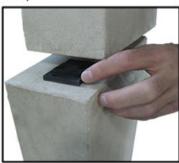

# **High Density Stone Shims**

Step 1.

Step 2.

Step 3.

## <u>Use:</u>

To level and plumb stone