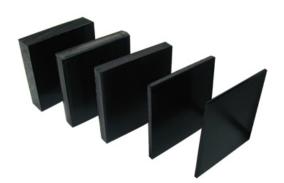

## **Dimensions:**

- □ 1/16" x 2" x 2"
- ☐ 1/8" x 2" x 2"
- ☐ 1/4" x 2" x 2"
- ☐ 3/8" x 2" x 2"
- ☐ 1/2" x 2" x 2"
- ☐ Custom Sizes Available call 1-800-659-4731 or sales@masonpro.com

## Finish:

- High density plastic
- Molded from a fire retardant engineered copolymer plastic
- Compressive strength of 10,000 to 12,000 psi