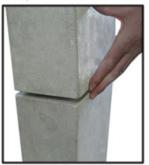

# **High Density Stone Shims**

Step 1.

Step 2.

Step 3.

## <u>Use:</u>

To level and plumb stone