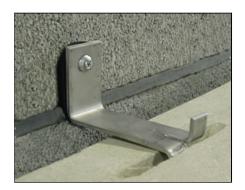

# <u>Use:</u>

To plumb stone anchors

## **Advantages:**

- Simple and economical to install
- Will not corrode in contact with limestone
- Excellent stability, eliminates rust, stained concrete, etc.
- Extremely long life

For technical assistance call us toll free at 1-800-659-4731.