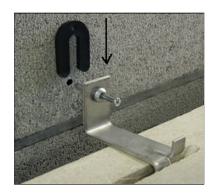

# <u>Use:</u>

To plumb stone anchors

## **Advantages:**

- Simple and economical to install
- Will not corrode in contact with limestone
- Excellent stability, eliminates rust, stained concrete, etc.
- Extremely long life

For technical assistance call us toll free at 1-800-659-4731.