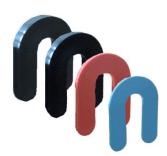

# **Horseshoe Stone Shims**

# <u>Use:</u>

To plumb stone anchors

#### **Dimensions:**

- ☐ 1/16" x 1-1/2" x "U" w/ 1/2" opening
- ☐ 1/8" x 1-½" x "U" w/ ½" opening
- ☐ 1/4" x 1-½" x "U" w/½" opening
- ☐ 3/8" x 1-½" x "U" w/ ½" opening

#### Finish:

- Molded from a fire retardant engineered copolymer plastic
- Compressive strength of 10,000 to 12,000 psi