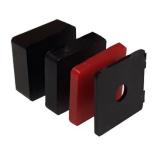

### **Dimensions:**

□ 1/16" x 1" x 1" □ 1/8" x 1" x 1" □ 1/4" x 1" x 1" □ 3/8" x 1" x 1"

## Finish:

- High density plastic
- Molded from a fire retardant engineered copolymer plastic
- Compressive strength of 10,000 to 12,000 psi