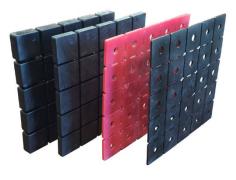

### **Dimensions:**

□ 1/16" x 1" x 1" □ 1/8" x 1" x 1" □ 1/4" x 1" x 1" □ 3/8" x 1" x 1"

## Finish:

- High density plastic
- Molded from a fire retardant engineered copolymer plastic
- Compressive strength of 10,000 to 12,000 psi