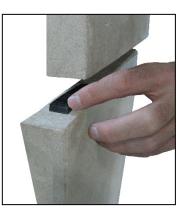

# **Product Data Sheet**



# **Thin Stone**

Setting Shims







#### **Product Information:**

#### Use:

• To space, level and plumb stone

### **Dimensions:**

□ 1/16" x 1" x 1" □ 1/8" x 1" x 1" □ 1/4" x 1" x 1" □ 3/8" x 1" x 1"

## Finish:

- High density plastic
- Molded from a fire retardant engineered copolymer plastic
- Compressive strength of 10,000 to 12,000 psi

#### Advantages:

- Simple and economical to install
- Will not corrode in contact with limestone
- Excellent stability, eliminates rust, stained concrete, etc.
- Extremely long life

Snap-n-Shim



For technical assistance call us toll free at 1-800-659-4731.