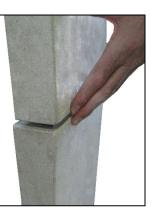

# **Product Data Sheet**



# **Thin Stone**

Setting Shims







#### **Product Information:**

#### Use:

• To space, level and plumb stone

### **Dimensions:**

□ 1/16" x 1" x 1" □ 1/8" x 1" x 1" □ 1/4" x 1" x 1" □ 3/8" x 1" x 1"

## Finish:

- High density plastic
- Molded from a fire retardant engineered copolymer plastic
- Compressive strength of 10,000 to 12,000 psi

#### Advantages:

- Simple and economical to install
- Will not corrode in contact with limestone
- Excellent stability, eliminates rust, stained concrete, etc.
- Extremely long life

Snap-n-Shim



For technical assistance call us toll free at 1-800-659-4731.