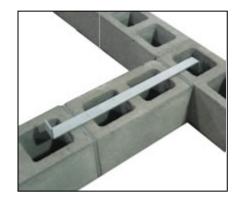

#### **Uses:**

Anchoring masonry to masonry for bearing and shear intersecting perpendicular CMU walls.

#### **Advantages:**

 Code approved for transfer of shear between intersecting walls to be connected 1-1/2" x 1/4" x 2" x 24" x 2"

Consult structural engineer to verify width, thickness, length and placement requirements.